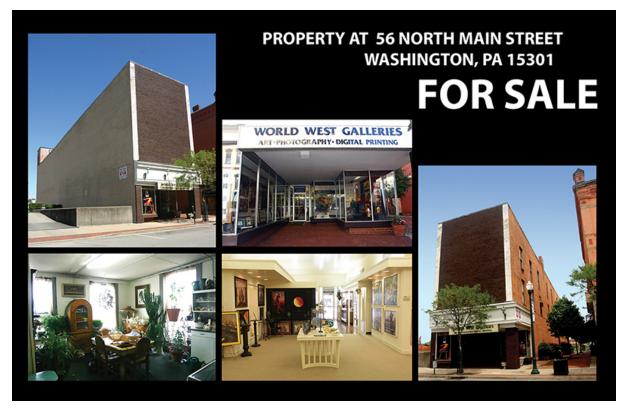

## PRICE REDUCED! WASHINGTON RETAIL/OFFICE FOR SALE

## THE WORLD WEST GALLERIES BUILDING

56 N Main St, Washington, PA 15301

SALE PRICE: \$349,950

LOT SIZE: 0.09 Acres

BUILDING SIZE: 9,000 SF

ZONING: Commercial

CROSS STREETS: N Main St And East Pine Ave

## **PROPERTY OVERVIEW**

Stately free standing building located in the heart of downtown Washington PA next door to David's Limited. Currently serving as an art gallery; this space would be an ideal location for a retail business or a distinctive office environment. A wonderful law office space located only a 1/2 block from The Washington County Courthouse.

## **PROPERTY FEATURES**

- Ideal Retail or office location.
- Large front display windows
- Open floor plan for easy renovation
- Owner user and/or investor seeking a unique development opportunity
- 9000 sq ft on 3 floors
- Freight elevator on premises
- Plenty of available parking
- Close to I-79, I-70 and Rt. 19