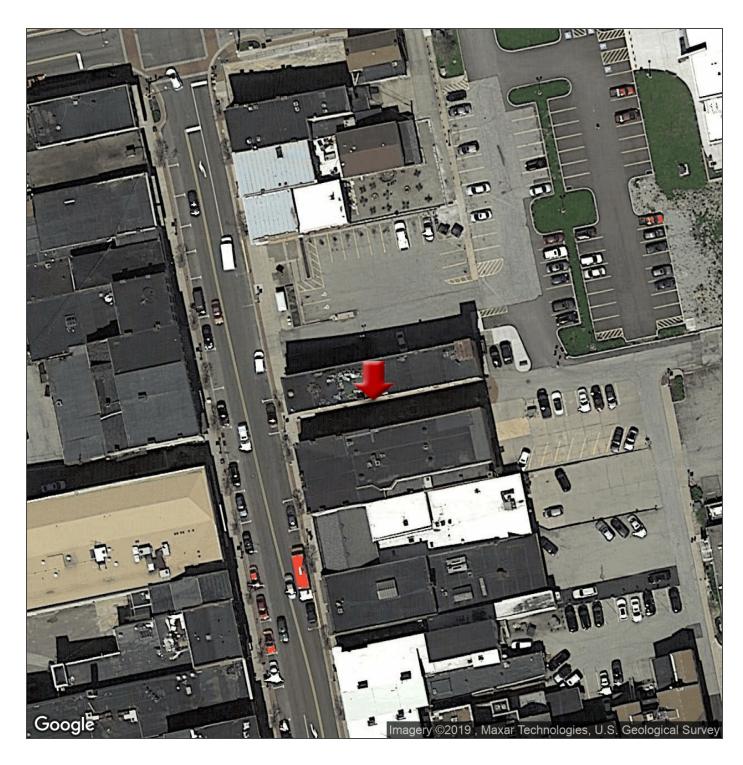

## THE WORLD WEST GALLERIES BUILDING

56 N Main St, Washington, PA 15301

SALE PRICE: \$349,950

LOT SIZE: 0.09 Acres

BUILDING SIZE: 9,000 SF

ZONING: Commercial

CROSS STREETS: N Main St And East Pine Ave

## **PROPERTY OVERVIEW**

Stately free standing building located in the heart of downtown Washington PA next door to David's Limited. Currently serving as an art gallery; this space would be an ideal location for a retail business or a distinctive office environment. A wonderful law office space located only a 1/2 block from The Washington County Courthouse.

# THE WORLD WEST GALLERIES BUILDING

56 N Main St, Washington, PA 15301