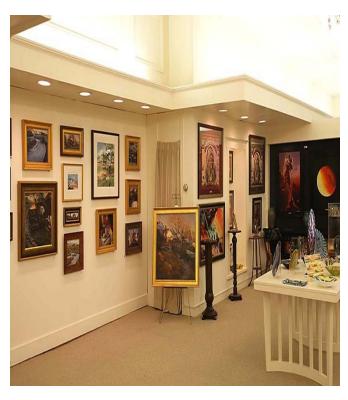

## **PROPERTY OVERVIEW**

Stately free standing building located in the heart of downtown Washington PA next door to David's Limited. Currently serving as an art gallery; this space would be an ideal location for a retail business or a distinctive office environment. A wonderful law office space located only a 1/2 block from The Washington County Courthouse.

## **PROPERTY FEATURES**

- Ideal Retail or office location.
- Large front display windows
- Open floor plan for easy renovation
- Owner user and/or investor seeking a unique development opportunity
- 9000 sq ft on 3 floors
- Freight elevator on premises
- Plenty of available parking
- Close to I-79, I-70 and Rt. 19