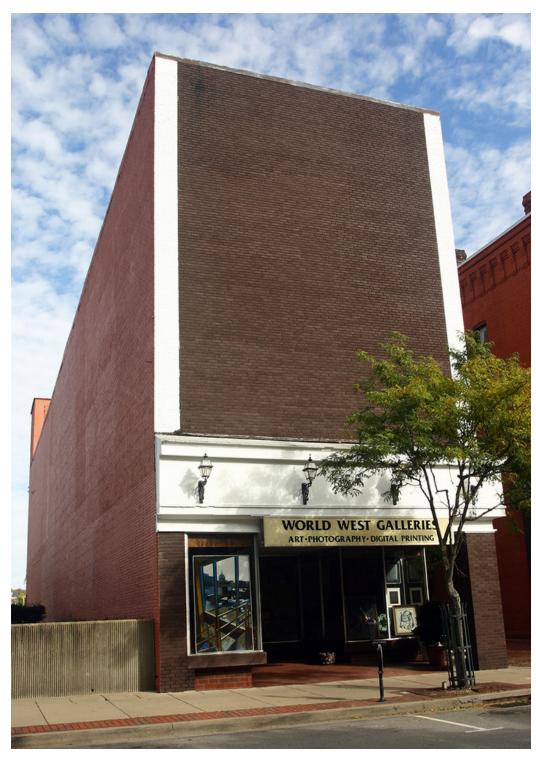

## THE WORLD WEST GALLERIES BUILDING

56 N Main St, Washington, PA 15301

SALE PRICE: \$349,950

LOT SIZE: 0.09 Acres

BUILDING SIZE: 9,000 SF

ZONING: Commercial

CROSS STREETS: N Main St And East Pine Ave

## **PROPERTY OVERVIEW**

Stately free standing building located in the heart of downtown Washington PA next door to David's Limited. Currently serving as an art gallery; this space would be an ideal location for a retail business or a distinctive office environment. A wonderful law office space located only a 1/2 block from The Washington County Courthouse.

## **PROPERTY FEATURES**

- Ideal Retail or office location.
- Large front display windows
- Open floor plan for easy renovation
- Owner user and/or investor seeking a unique development opportunity
- 9000 sq ft on 3 floors
- Freight elevator on premises
- Plenty of available parking
- Close to I-79, I-70 and Rt. 19