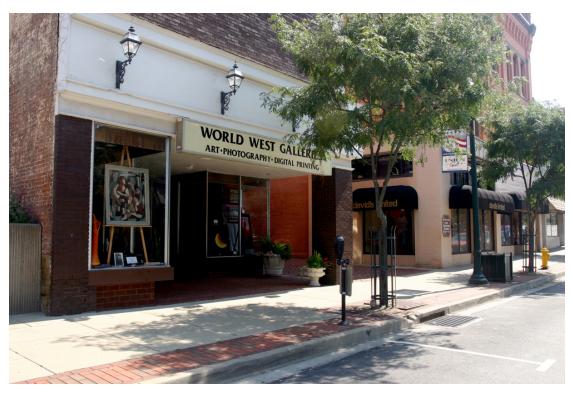

## **PROPERTY OVERVIEW**

Stately free standing building located in the heart of downtown Washington PA next door to David's Limited. Currently serving as an art gallery; this space would be an ideal location for a retail business or a distinctive office environment. A wonderful law office space located only a 1/2 block from The Washington County Courthouse.

## **PROPERTY FEATURES**

- Ideal Retail or office location.
- Large front display windows
- Open floor plan for easy renovation
- Owner user and/or investor seeking a unique development opportunity
- 9000 sq ft on 3 floors
- Freight elevator on premises
- Plenty of available parking
- Close to I-79, I-70 and Rt. 19