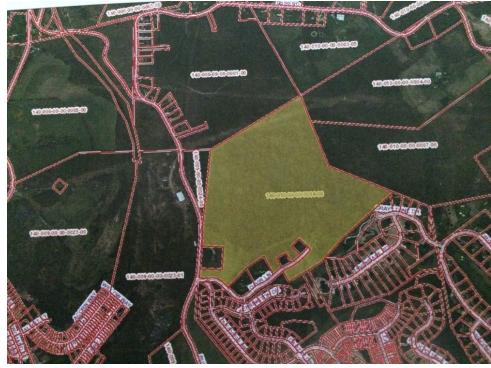

### **OFFERING SUMMARY**

| ASKING PRICE:   | \$11,570,000                                                                |  |
|-----------------|-----------------------------------------------------------------------------|--|
| LOT SIZE:       | 88.586 Acres                                                                |  |
| CURRENT ZONING: | R-1                                                                         |  |
| PARCELS:        | 1400100000001400<br>1400100000001402                                        |  |
| DIRECTIONS:     | Southpointe Dr to<br>Technology Dr to<br>Angerer Rd to Rt to<br>Burnside Rd |  |

### PROPERTY OVERVIEW

Attention Developers!!! Here is an outstanding opportunity to create a beautiful community on a signature piece of undisturbed land. Great location!! This parcel is just minutes from Southpointe Business Park, which features premier restaurants, a championship golf course and so much more! It's close to everything; yet offers tranquil vistas and privacy. Adjacent to "The Overlook at Southpointe and Ironwood communities; this property is the last prime residential development opportunity in this area.

### **PROPERTY HIGHLIGHTS**

- 88.586 Acres ready to be molded by your imagination.
- Close to Southpointe Business Park and Town Center featuring restaurants, banks, fitness centers and other conveniences right down the road.
- Southpointe, the premier business address in Washington County.
- Desirable live/work location, in the heart of it all!
- Easy access to I-79, Downtown Pittsburgh and the International Airport