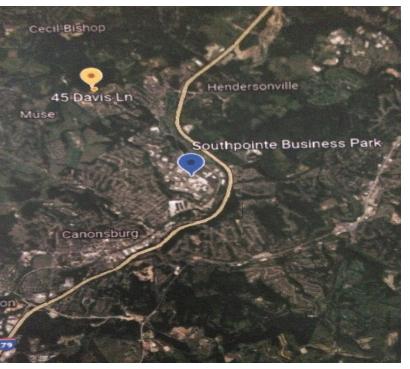

45 Davis Lane, Canonsburg, PA 15317

### PROPERTY OVERVIEW

Attention Developers!!! Here is an outstanding opportunity to create a beautiful community on a signature piece of undisturbed land. Great location!! This parcel is just minutes from Southpointe Business Park, which features premier restaurants, a championship golf course and so much more! It's close to everything; yet offers tranquil vistas and privacy. Adjacent to "The Overlook at Southpointe and Ironwood communities; this property is the last prime residential development opportunity in this area.