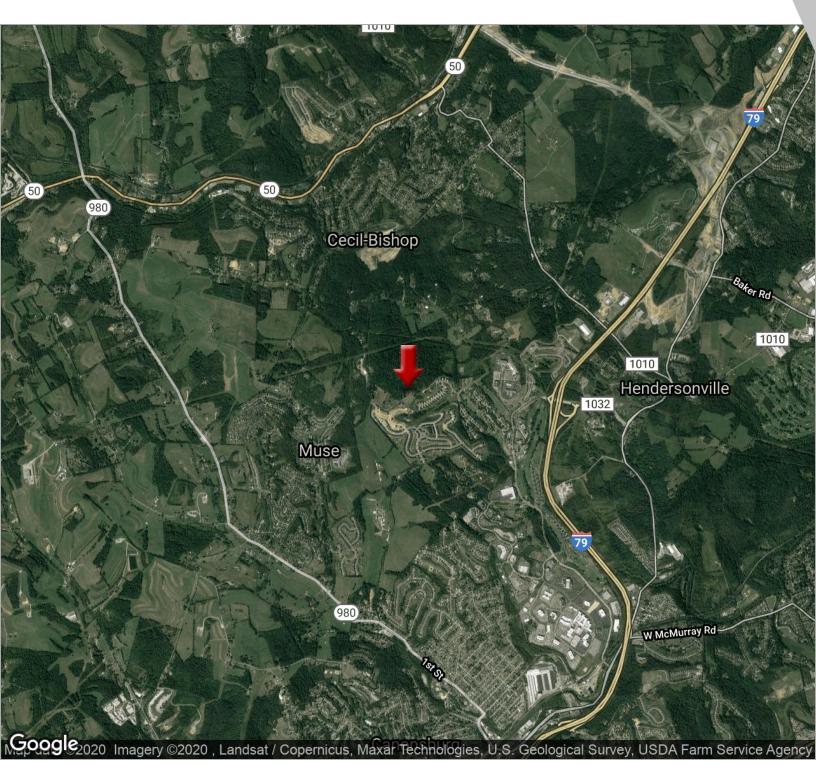

45 Davis Lane, Canonsburg, PA 15317

### PROPERTY OVERVIEW

Attention Developers!!! Here is an outstanding opportunity to create a beautiful community on a signature piece of undisturbed land. Great location!! This parcel is just minutes from Southpointe Business Park, which features premier restaurants, a championship golf course and so much more! It's close to everything; yet offers tranquil vistas and privacy. Adjacent to "The Overlook at Southpointe and Ironwood communities; this property is the last prime residential development opportunity in this area.