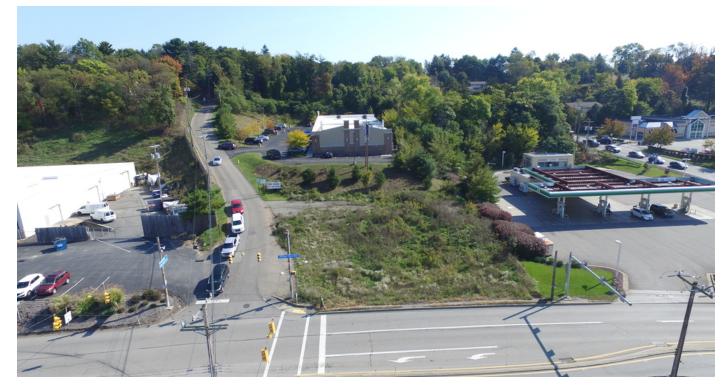

### **AVAILABLE FOR SALE**

## PRICE REDUCTION CORNER LOT ON RT. 8

4640 William Flynn Highway, Allison Park, PA 15101

| SALE PRICE: REDUCED | \$99,900!!! |
|---------------------|-------------|
| LOT SIZE:           | 0.30 Acres  |
| ZONING:             | Commercial  |

### **PROPERTY OVERVIEW**

Great location for your business. Small parcel of land for development available on William Flynn Highway (Rt. 8) in Hampton Township. Ideal site for a retail location, food-related business or commercial enterprise. Site can accommodate a building size to 2,000 sq.ft.

### **PROPERTY FEATURES**

- Property is located on a signalized corner lot.
- Easy access, both ingress and egress.
- DAT of 22,000 vehicles
- All utilities on site
- High visibility location on a busy North Hills thoroughfare
- High average HH income demographic
- Minutes from I 76