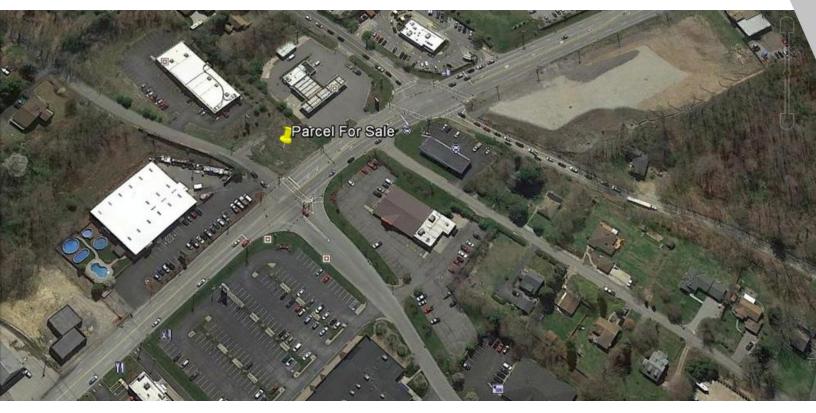

### **AVAILABLE FOR SALE**

## PRICE REDUCTION CORNER LOT ON RT. 8

4640 William Flynn Highway, Allison Park, PA 15101

| SALE PRICE: REDUCED | \$99,900!!! |
|---------------------|-------------|
| LOT SIZE:           | 0.30 Acres  |
| ZONING:             | Commercial  |

### **PROPERTY OVERVIEW**

Great location for your business. Small parcel of land for development available on William Flynn Highway (Rt. 8) in Hampton Township. Ideal site for a retail location, food-related business or commercial enterprise. Site can accommodate a building size to 2,000 sq.ft.

### **PROPERTY FEATURES**

- Property is located on a signalized corner lot.
- Easy access, both ingress and egress.
- DAT of 22,000 vehicles
- All utilities on site
- High visibility location on a busy North Hills thoroughfare
- High average HH income demographic
- Minutes from I 76