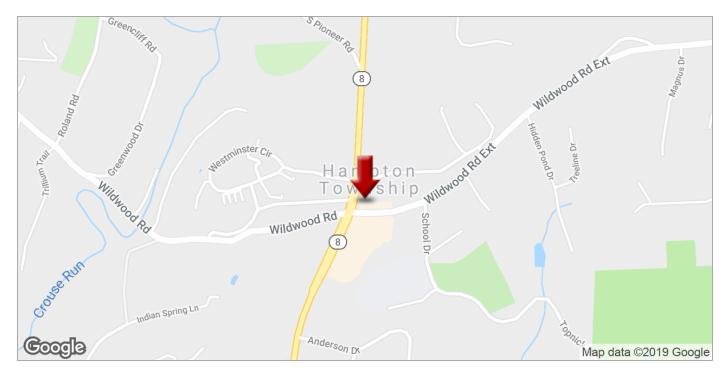

## PRICE REDUCTION CORNER LOT ON RT. 8

4640 William Flynn Highway, Allison Park, PA 15101

| SALE PRICE: REDUCED | \$99,900!!! |
|---------------------|-------------|
| LOT SIZE:           | 0.30 Acres  |
| ZONING:             | Commercial  |

### **PROPERTY OVERVIEW**

Great location for your business. Small parcel of land for development available on William Flynn Highway (Rt. 8) in Hampton Township. Ideal site for a retail location, food-related business or commercial enterprise. Site can accommodate a building size to 2,000 sq.ft.

### **PROPERTY FEATURES**

- Property is located on a signalized corner lot.
- Easy access, both ingress and egress.
- DAT of 22,000 vehicles
- All utilities on site
- High visibility location on a busy North Hills thoroughfare
- High average HH income demographic
- Minutes from I 76