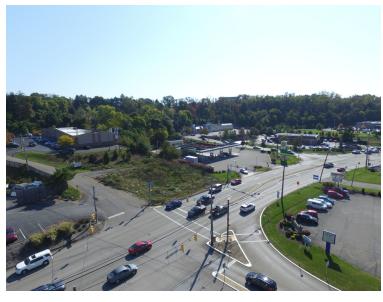

### **AVAILABLE FOR SALE**

## PRICE REDUCTION CORNER LOT ON RT. 8

4640 William Flynn Highway, Allison Park, PA 15101

| SALE PRICE: REDUCED | \$99,900!!! |
|---------------------|-------------|
| LOT SIZE:           | 0.30 Acres  |
| ZONING:             | Commercial  |

### **PROPERTY OVERVIEW**

Great location for your business. Small parcel of land for development available on William Flynn Highway (Rt. 8) in Hampton Township. Ideal site for a retail location, food-related business or commercial enterprise. Site can accommodate a building size to 2,000 sq.ft.

### **PROPERTY FEATURES**

- Property is located on a signalized corner lot.
- Easy access, both ingress and egress.
- DAT of 22,000 vehicles
- All utilities on site
- High visibility location on a busy North Hills thoroughfare
- High average HH income demographic
- Minutes from I 76