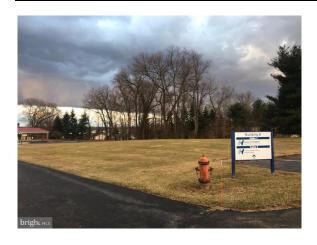

Public: Located in South Hanover, this lot is surrounded by medial practices; making this an ideal location

for a chiropractor, dentist, specialist, or some type of medical professional in an already

Price/Acre:

established location. Incredibly easy access to MD Route-30. The property consists of 1.12 acres of

land with public water and public sewer available. Showing by appointment only.

**Listing Office** 

Listing Agent: <u>Broc Schmelyun</u> (3255286) (Lic# RS343195 - PA) (717) 880-0393