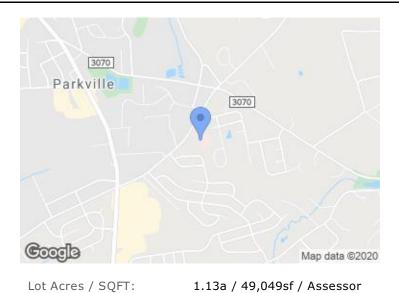

**Land Information** 

Lot Acres / SQFT: 1.13a / 49,049sf / Assessor Possible Use: Medical/Dental, Other

Current Use: Vacant Additional Parcels: No

Utilities

Utilities: Water Source: Public, Sewer: Public Sewer