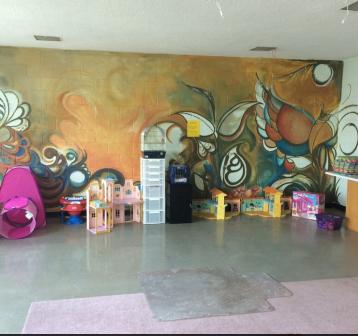

### **PROPERTY OVERVIEW**

The former Grace Educational Center is available for redevelopment. This 30,000 sq ft facility offers a number of possible uses which may include a daycare center, residential apartment complex, office space, catering and banquet hall facilities, just to name a few. Another possibility would be to combine several uses creating a multi purpose community center. The property consists of approximately 0.7 acres in the heart of Natrona Heights. Call today for more information or to schedule a tour of the property.

### **PROPERTY HIGHLIGHTS**

- 3 floors of 10,000 sq. ft each
- Average room size of 30x22 accommodates office, classroom or residential applications.
- Large commercial grade kitchen and banquet hall facilities
- Rooftop deck with expansive views
- Parking for 35 cars
- Large open foyer with 2 staircases
- Soda Fountain area
- Superb location close to PA 28 and I-76