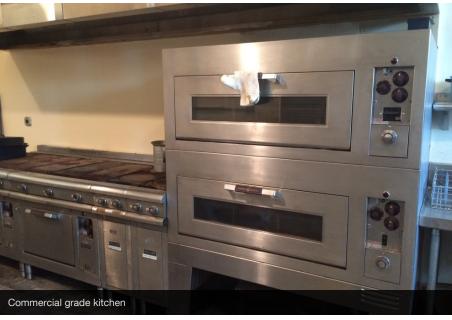

### **PROPERTY HIGHLIGHTS**

- 3 floors of 10,000 sq. ft each
- Average room size of 30x22 accommodates office, classroom or residential applications.
- Large commercial grade kitchen and banquet hall facilities
- Rooftop deck with expansive views
- Parking for 35 cars
- Large open foyer with 2 staircases
- Soda Fountain area
- Superb location close to PA 28 and I-76