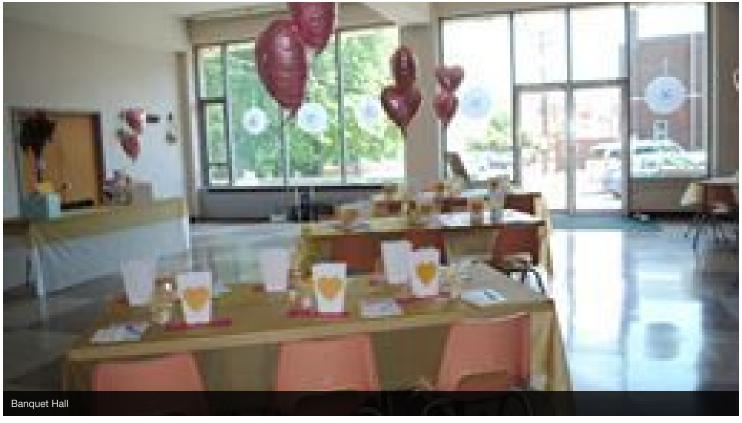

### **PROPERTY OVERVIEW**

The former Grace Educational Center is available for redevelopment. This 30,000 sq ft facility offers a number of possible uses which may include a daycare center, residential apartment complex, office space, catering and banquet hall facilities, just to name a few. Another possibility would be to combine several uses creating a multi purpose community center. The property consists of approximately 0.7 acres in the heart of Natrona Heights. Call today for more information or to schedule a tour of the property.

### **PROPERTY HIGHLIGHTS**

- 3 floors of 10,000 sq. ft each
- Average room size of 30x22 accommodates office, classroom or residential applications.
- Large commercial grade kitchen and banquet hall facilities
- Rooftop deck with expansive views
- Parking for 35 cars
- Large open foyer with 2 staircases
- Soda Fountain area
- Superb location close to PA 28 and I-76