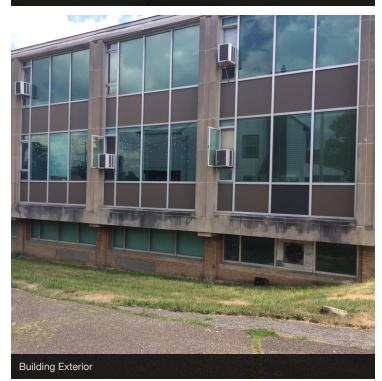

n the heart of Natrona Heights. Call today for more information or to schedule a tour of the property.

### **PROPERTY HIGHLIGHTS**

- 3 floors of 10,000 sq. ft each
- Average room size of 30x22 accommodates office, classroom or residential applications.
- Large commercial grade kitchen and banquet hall facilities
- Rooftop deck with expansive views
- Parking for 35 cars
- Large open foyer with 2 staircases
- Soda Fountain area
- Superb location close to PA 28 and I-76

### **KW COMMERCIAL**

1500 Oxford Drive, Suite 300 Bethel Park, PA 15102

## **BILL FORDE**

Commercial Property Specialist 0: 412.854.4000 X308 C: 412.439.0429 bforde@kwcommercial.com PA #RS 332282

# FORMER GRACE EDUCATIONAL CENTER REDEVELOPMENT OPPORTUNITY

1329 Freeport Rd, Natrona Heights, PA 15065





Rooftop Deck



KW COMMERCIAL 1500 Oxford Drive, Suite 300 Bethel Park, PA 15102

BILL FORDE Commercial Property Specialist 0: 412.854.4000 X308 C: 412.439.0429 bforde@kwcommercial.com PA #RS 332282

We obtained the information above from sources we believe to be reliable. However, we have not verified its accuracy and make no guarantee, warranty or representation about it. It is submitted subject to the possibility of errors, omissions, change of price, rental or other conditions, prior sale, lease or financing, or withdrawal without notice. We include projections, opinions, assumptions or estimates for example only, and they may not represent current or future performance of the property. You and your tax and legal advisors should conduct your own investigation of the property and transaction.

**Buil