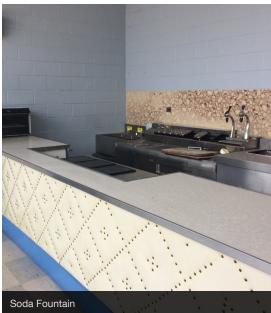

### **PROPERTY HIGHLIGHTS**

- 3 floors of 10,000 sq. ft each
- Average room size of 30x22 accommodates office, classroom or residential applications.
- Large commercial grade kitchen and banquet hall facilities
- Rooftop deck with expansive views
- Parking for 35 cars
- Large open foyer with 2 staircases
- Soda Fountain area
- Superb location close to PA 28 and I-76