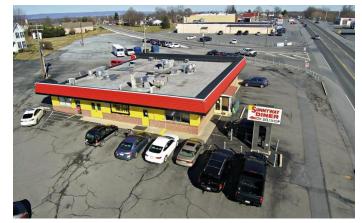

## Iconic Local Restaurant

140 N. Antrim Way, Greencastle, PA 17225

## Features and Highlights

- Established local restaurant serving the area for over 60 years
- 5,460 total square feet
- Seating for approximately 120
- 2 Full Kitchens--clean and in excellent condition
- 3 Walk-in coolers and 1 walk-in freezer
- Deli talk-out business with separate entrance
- Food truck for catering business
- Lots of storage
- Plenty of parking surrounds the Restaurant
- High Visibility Location Along US Rt. 11- Corner of N. Antrim Way & Williamson Ave.
- Just one block North of intersection of US
   Rt. 11 and US Rt. 16