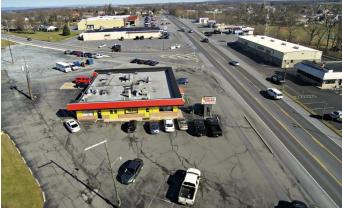

## Features and Highlights

- Established local restaurant serving the area for over 60 years
- 5,460 total square feet
- Seating for approximately 120
- 2 Full Kitchens--clean and in excellent condition
- 3 Walk-in coolers and 1 walk-in freezer
- Deli talk-out business with separate entrance
- Food truck for catering business
- Lots of storage
- Plenty of parking surrounds the Restaurant
- High Visibility Location Along US Rt. 11- Corner of N. Antrim Way & Williamson Ave.
- Just one block North of intersection of US
   Rt. 11 and US Rt. 16