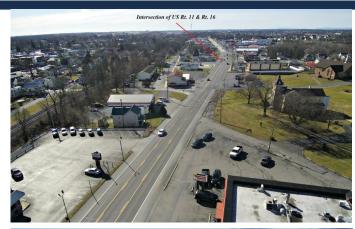

## Features and Highlights

- Established local restaurant serving the area for over 60 years
- 5,460 total square feet
- Seating for approximately 120
- 2 Full Kitchens--clean and in excellent condition
- 3 Walk-in coolers and 1 walk-in freezer
- Deli talk-out business with separate entrance
- Food truck for catering business
- Lots of storage
- Plenty of parking surrounds the Restaurant
- High Visibility Location Along US Rt. 11- Corner of N. Antrim Way & Williamson Ave.
- Just one block North of intersection of US
   Rt. 11 and US Rt. 16