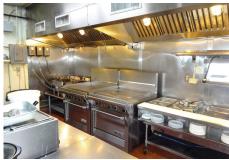

## Features and Highlights

- Established local restaurant serving the area for over 60 years
- 5,460 total square feet
- Seating for approximately 120
- 2 Full Kitchens--clean and in excellent condition
- 3 Walk-in coolers and 1 walk-in freezer
- Deli talk-out business with separate entrance
- Food truck for catering business
- Lots of storage
- Plenty of parking surrounds the Restaurant
- High Visibility Location Along US Rt. 11- Corner of N. Antrim Way & Williamson Ave.
- Just one block North of intersection of US
   Rt. 11 and US Rt. 16