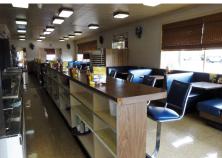

## Features and Highlights

- Established local restaurant serving the area for over 60 years
- 5,460 total square feet
- Seating for approximately 120
- 2 Full Kitchens--clean and in excellent condition
- 3 Walk-in coolers and 1 walk-in freezer
- Deli talk-out business with separate entrance
- Food truck for catering business
- Lots of storage
- Plenty of parking surrounds the Restaurant
- High Visibility Location Along US Rt. 11- Corner of N. Antrim Way & Williamson Ave.
- Just one block North of intersection of US
   Rt. 11 and US Rt. 16