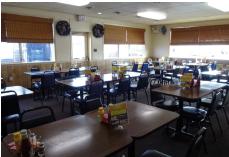

## Features and Highlights

- Established local restaurant serving the area for over 60 years
- 5,460 total square feet
- Seating for approximately 120
- 2 Full Kitchens--clean and in excellent condition
- 3 Walk-in coolers and 1 walk-in freezer
- Deli talk-out business with separate entrance
- Food truck for catering business
- Lots of storage
- Plenty of parking surrounds the Restaurant
- High Visibility Location Along US Rt. 11- Corner of N. Antrim Way & Williamson Ave.
- Just one block North of intersection of US
   Rt. 11 and US Rt. 16