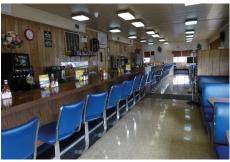

## Features and Highlights

- Established local restaurant serving the area for over 60 years
- 5,460 total square feet
- Seating for approximately 120
- 2 Full Kitchens--clean and in excellent condition
- 3 Walk-in coolers and 1 walk-in freezer
- Deli talk-out business with separate entrance
- Food truck for catering business
- Lots of storage
- Plenty of parking surrounds the Restaurant
- High Visibility Location Along US Rt. 11- Corner of N. Antrim Way & Williamson Ave.
- Just one block North of intersection of US
   Rt. 11 and US Rt. 16