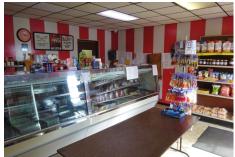

## Features and Highlights

- Established local restaurant serving the area for over 60 years
- 5,460 total square feet
- Seating for approximately 120
- 2 Full Kitchens--clean and in excellent condition
- 3 Walk-in coolers and 1 walk-in freezer
- Deli talk-out business with separate entrance
- Food truck for catering business
- Lots of storage
- Plenty of parking surrounds the Restaurant
- High Visibility Location Along US Rt. 11- Corner of N. Antrim Way & Williamson Ave.
- Just one block North of intersection of US
   Rt. 11 and US Rt. 16