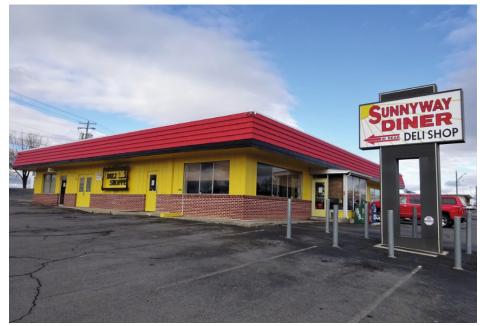

## Iconic Local Restaurant

140 N. Antrim Way, Greencastle, PA 17225

## Offered at \$875,000

Established Hometown Restaurant since 1955--Turnkey Ready!

Full Service Restaurant, Deli Service and Catering Situated on 1.45 acre corner lot along US Rt. 11

Scott Palmer
Associate Broker
717-597-3111 ext. 1528
717-830-5972
scott.palmer@cbhomes.com
scottpalmersellshomes.com
AB050982L

## Features and Highlights

- Established local restaurant serving the area for over 60 years
- 5,460 total square feet
- Seating for approximately 120
- 2 Full Kitchens--clean and in excellent condition
- 3 Walk-in coolers and 1 walk-in freezer
- Deli talk-out business with separate entrance
- Food truck for catering business
- Lots of storage
- Plenty of parking surrounds the Restaurant
- High Visibility Location Along US Rt. 11- Corner of N. Antrim Way & Williamson Ave.
- Just one block North of intersection of US
   Rt. 11 and US Rt. 16